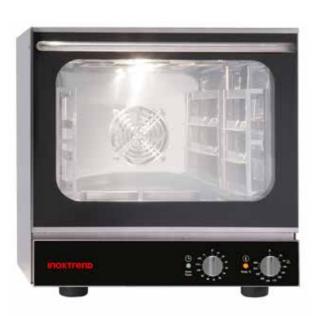

# INOXTREND

Nice & Go Tilt-up door

DESCRIPTION

GCA-404E28

Net price

218 €

|                                      | Capacity: 4 x 460x330             |
|--------------------------------------|-----------------------------------|
| GN                                   | Trays insertion: Cross wise       |
| $\stackrel{\frown}{\rightarrowtail}$ | Dimensions: 587 x 610 x H 570 mm  |
| Ŕ                                    | Control panel: Analogic           |
| Ľ                                    | Indicative quantity of meals: 20  |
| $\mathcal{G}$                        | Cooking chamber heating: Electric |
|                                      | Steam generation:                 |

GCA-404E28