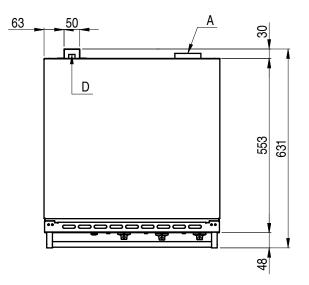

## INOXTREND

Nice & Go Tilt-up door

GCA-404E28

A Electrical cables connection

D Cooking chamber release valve