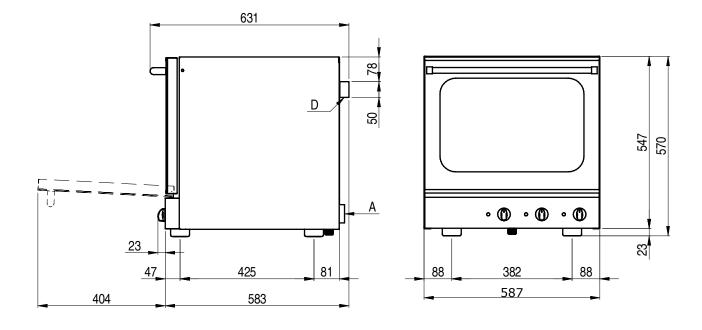

#### DIMENSIONS

|                             | OVEN   | PACKAGE         |
|-----------------------------|--------|-----------------|
|                             |        | Pallet 12 units |
| Width                       | 587 mm | 1.200 mm        |
| Depth (with<br>door handle) | 610 mm | 1.350 mm        |
| Height                      | 570 mm | 2.000 mm        |
| Weight                      | 40 kg  |                 |

## INOXTREND

Nice & Go Tilt-up door

GCA-404E28

A Electrical cables connection

D Cooking chamber release valve