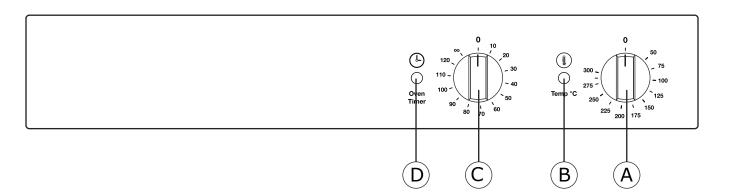

## COMPONENT DESCRIPTION ON THE ELECTRONIC CONTROL PANEL

| A | Cooking chamber thermostat             |  |
|---|----------------------------------------|--|
| B | Heating cooking chamber ON pilot light |  |
| C | Timer                                  |  |
| D | Timer ON pilot light                   |  |
| E |                                        |  |
| F |                                        |  |
|   |                                        |  |
|   |                                        |  |