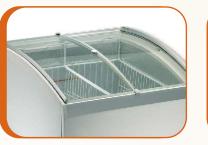

- Castors
   Produce smooth and more controllable movement.
- Control panel\*
- Curved sliding glass lids
- Internal light\* Allowing good product visibility.
- Lid lock\* Avoids undesirable openings and secures the products inside.
- Thermometer\* Informs you about internal temperature.
- Wide assortment of baskets\* Baskets with dividers allow good arrangement of the products.

CURVED SLIDING GLASS LIDS

WIDE ASSORTMENT OF BASKETS

CASTORS

BRANDING\*

\* Options

www.derby.dk www.metalfriosolutions.com

| DIMENSIONS                                                                                                                                                                                                                                                                                                                                                                                                                                                                                                                                                                                                                                                                                                                                                                                                                                                                                                                                                                                                                                                                                                                                                                                                                                                                                                                                                                                                                                                                                                                                                                                                                                                                                                                                                                                                                                                                                                                                                                                                                                                                                                                     |              |
|--------------------------------------------------------------------------------------------------------------------------------------------------------------------------------------------------------------------------------------------------------------------------------------------------------------------------------------------------------------------------------------------------------------------------------------------------------------------------------------------------------------------------------------------------------------------------------------------------------------------------------------------------------------------------------------------------------------------------------------------------------------------------------------------------------------------------------------------------------------------------------------------------------------------------------------------------------------------------------------------------------------------------------------------------------------------------------------------------------------------------------------------------------------------------------------------------------------------------------------------------------------------------------------------------------------------------------------------------------------------------------------------------------------------------------------------------------------------------------------------------------------------------------------------------------------------------------------------------------------------------------------------------------------------------------------------------------------------------------------------------------------------------------------------------------------------------------------------------------------------------------------------------------------------------------------------------------------------------------------------------------------------------------------------------------------------------------------------------------------------------------|--------------|
| DIMENSIONS                                                                                                                                                                                                                                                                                                                                                                                                                                                                                                                                                                                                                                                                                                                                                                                                                                                                                                                                                                                                                                                                                                                                                                                                                                                                                                                                                                                                                                                                                                                                                                                                                                                                                                                                                                                                                                                                                                                                                                                                                                                                                                                     |              |
|                                                                                                                                                                                                                                                                                                                                                                                                                                                                                                                                                                                                                                                                                                                                                                                                                                                                                                                                                                                                                                                                                                                                                                                                                                                                                                                                                                                                                                                                                                                                                                                                                                                                                                                                                                                                                                                                                                                                                                                                                                                                                                                                |              |
| Capacity                                                                                                                                                                                                                                                                                                                                                                                                                                                                                                                                                                                                                                                                                                                                                                                                                                                                                                                                                                                                                                                                                                                                                                                                                                                                                                                                                                                                                                                                                                                                                                                                                                                                                                                                                                                                                                                                                                                                                                                                                                                                                                                       |              |
| Gross (liters / cubic feet)                                                                                                                                                                                                                                                                                                                                                                                                                                                                                                                                                                                                                                                                                                                                                                                                                                                                                                                                                                                                                                                                                                                                                                                                                                                                                                                                                                                                                                                                                                                                                                                                                                                                                                                                                                                                                                                                                                                                                                                                                                                                                                    | 487 / 17.19  |
| Net (liters / cubic feet)                                                                                                                                                                                                                                                                                                                                                                                                                                                                                                                                                                                                                                                                                                                                                                                                                                                                                                                                                                                                                                                                                                                                                                                                                                                                                                                                                                                                                                                                                                                                                                                                                                                                                                                                                                                                                                                                                                                                                                                                                                                                                                      | 426 / 15.04  |
| External dimensions                                                                                                                                                                                                                                                                                                                                                                                                                                                                                                                                                                                                                                                                                                                                                                                                                                                                                                                                                                                                                                                                                                                                                                                                                                                                                                                                                                                                                                                                                                                                                                                                                                                                                                                                                                                                                                                                                                                                                                                                                                                                                                            |              |
| Width (mm / inches)                                                                                                                                                                                                                                                                                                                                                                                                                                                                                                                                                                                                                                                                                                                                                                                                                                                                                                                                                                                                                                                                                                                                                                                                                                                                                                                                                                                                                                                                                                                                                                                                                                                                                                                                                                                                                                                                                                                                                                                                                                                                                                            | 1535 / 60.43 |
| Height (mm / inches)                                                                                                                                                                                                                                                                                                                                                                                                                                                                                                                                                                                                                                                                                                                                                                                                                                                                                                                                                                                                                                                                                                                                                                                                                                                                                                                                                                                                                                                                                                                                                                                                                                                                                                                                                                                                                                                                                                                                                                                                                                                                                                           | 895 / 35.23  |
| Depth (mm / inches)                                                                                                                                                                                                                                                                                                                                                                                                                                                                                                                                                                                                                                                                                                                                                                                                                                                                                                                                                                                                                                                                                                                                                                                                                                                                                                                                                                                                                                                                                                                                                                                                                                                                                                                                                                                                                                                                                                                                                                                                                                                                                                            | 650 / 25.59  |
|                                                                                                                                                                                                                                                                                                                                                                                                                                                                                                                                                                                                                                                                                                                                                                                                                                                                                                                                                                                                                                                                                                                                                                                                                                                                                                                                                                                                                                                                                                                                                                                                                                                                                                                                                                                                                                                                                                                                                                                                                                                                                                                                |              |
| Internal dimensions                                                                                                                                                                                                                                                                                                                                                                                                                                                                                                                                                                                                                                                                                                                                                                                                                                                                                                                                                                                                                                                                                                                                                                                                                                                                                                                                                                                                                                                                                                                                                                                                                                                                                                                                                                                                                                                                                                                                                                                                                                                                                                            |              |
| Width (mm / inches)                                                                                                                                                                                                                                                                                                                                                                                                                                                                                                                                                                                                                                                                                                                                                                                                                                                                                                                                                                                                                                                                                                                                                                                                                                                                                                                                                                                                                                                                                                                                                                                                                                                                                                                                                                                                                                                                                                                                                                                                                                                                                                            | 1535 / 60.43 |
| Height* (mm / inches)                                                                                                                                                                                                                                                                                                                                                                                                                                                                                                                                                                                                                                                                                                                                                                                                                                                                                                                                                                                                                                                                                                                                                                                                                                                                                                                                                                                                                                                                                                                                                                                                                                                                                                                                                                                                                                                                                                                                                                                                                                                                                                          | 550 / 21.65  |
| Depth (mm / inches)                                                                                                                                                                                                                                                                                                                                                                                                                                                                                                                                                                                                                                                                                                                                                                                                                                                                                                                                                                                                                                                                                                                                                                                                                                                                                                                                                                                                                                                                                                                                                                                                                                                                                                                                                                                                                                                                                                                                                                                                                                                                                                            | 530 / 20.86  |
| W-:                                                                                                                                                                                                                                                                                                                                                                                                                                                                                                                                                                                                                                                                                                                                                                                                                                                                                                                                                                                                                                                                                                                                                                                                                                                                                                                                                                                                                                                                                                                                                                                                                                                                                                                                                                                                                                                                                                                                                                                                                                                                                                                            |              |
| <b>Weight</b><br>Net (kg)                                                                                                                                                                                                                                                                                                                                                                                                                                                                                                                                                                                                                                                                                                                                                                                                                                                                                                                                                                                                                                                                                                                                                                                                                                                                                                                                                                                                                                                                                                                                                                                                                                                                                                                                                                                                                                                                                                                                                                                                                                                                                                      | 83           |
|                                                                                                                                                                                                                                                                                                                                                                                                                                                                                                                                                                                                                                                                                                                                                                                                                                                                                                                                                                                                                                                                                                                                                                                                                                                                                                                                                                                                                                                                                                                                                                                                                                                                                                                                                                                                                                                                                                                                                                                                                                                                                                                                | 60           |
| * Not considered the compartment for the compressor.                                                                                                                                                                                                                                                                                                                                                                                                                                                                                                                                                                                                                                                                                                                                                                                                                                                                                                                                                                                                                                                                                                                                                                                                                                                                                                                                                                                                                                                                                                                                                                                                                                                                                                                                                                                                                                                                                                                                                                                                                                                                           |              |
| TRANSPORTATION                                                                                                                                                                                                                                                                                                                                                                                                                                                                                                                                                                                                                                                                                                                                                                                                                                                                                                                                                                                                                                                                                                                                                                                                                                                                                                                                                                                                                                                                                                                                                                                                                                                                                                                                                                                                                                                                                                                                                                                                                                                                                                                 |              |
|                                                                                                                                                                                                                                                                                                                                                                                                                                                                                                                                                                                                                                                                                                                                                                                                                                                                                                                                                                                                                                                                                                                                                                                                                                                                                                                                                                                                                                                                                                                                                                                                                                                                                                                                                                                                                                                                                                                                                                                                                                                                                                                                |              |
|                                                                                                                                                                                                                                                                                                                                                                                                                                                                                                                                                                                                                                                                                                                                                                                                                                                                                                                                                                                                                                                                                                                                                                                                                                                                                                                                                                                                                                                                                                                                                                                                                                                                                                                                                                                                                                                                                                                                                                                                                                                                                                                                |              |
| Packaging                                                                                                                                                                                                                                                                                                                                                                                                                                                                                                                                                                                                                                                                                                                                                                                                                                                                                                                                                                                                                                                                                                                                                                                                                                                                                                                                                                                                                                                                                                                                                                                                                                                                                                                                                                                                                                                                                                                                                                                                                                                                                                                      |              |
| Width (mm / inches)                                                                                                                                                                                                                                                                                                                                                                                                                                                                                                                                                                                                                                                                                                                                                                                                                                                                                                                                                                                                                                                                                                                                                                                                                                                                                                                                                                                                                                                                                                                                                                                                                                                                                                                                                                                                                                                                                                                                                                                                                                                                                                            | 1550 / 61.02 |
| Height (mm / inches)                                                                                                                                                                                                                                                                                                                                                                                                                                                                                                                                                                                                                                                                                                                                                                                                                                                                                                                                                                                                                                                                                                                                                                                                                                                                                                                                                                                                                                                                                                                                                                                                                                                                                                                                                                                                                                                                                                                                                                                                                                                                                                           | 960 / 37.79  |
| Depth (mm / inches)                                                                                                                                                                                                                                                                                                                                                                                                                                                                                                                                                                                                                                                                                                                                                                                                                                                                                                                                                                                                                                                                                                                                                                                                                                                                                                                                                                                                                                                                                                                                                                                                                                                                                                                                                                                                                                                                                                                                                                                                                                                                                                            | 750 / 29.52  |
|                                                                                                                                                                                                                                                                                                                                                                                                                                                                                                                                                                                                                                                                                                                                                                                                                                                                                                                                                                                                                                                                                                                                                                                                                                                                                                                                                                                                                                                                                                                                                                                                                                                                                                                                                                                                                                                                                                                                                                                                                                                                                                                                |              |
| The sector of th |              |
| Loading container                                                                                                                                                                                                                                                                                                                                                                                                                                                                                                                                                                                                                                                                                                                                                                                                                                                                                                                                                                                                                                                                                                                                                                                                                                                                                                                                                                                                                                                                                                                                                                                                                                                                                                                                                                                                                                                                                                                                                                                                                                                                                                              |              |
| 20 feet                                                                                                                                                                                                                                                                                                                                                                                                                                                                                                                                                                                                                                                                                                                                                                                                                                                                                                                                                                                                                                                                                                                                                                                                                                                                                                                                                                                                                                                                                                                                                                                                                                                                                                                                                                                                                                                                                                                                                                                                                                                                                                                        | -            |
|                                                                                                                                                                                                                                                                                                                                                                                                                                                                                                                                                                                                                                                                                                                                                                                                                                                                                                                                                                                                                                                                                                                                                                                                                                                                                                                                                                                                                                                                                                                                                                                                                                                                                                                                                                                                                                                                                                                                                                                                                                                                                                                                | -            |
| 20 feet<br>40 feet                                                                                                                                                                                                                                                                                                                                                                                                                                                                                                                                                                                                                                                                                                                                                                                                                                                                                                                                                                                                                                                                                                                                                                                                                                                                                                                                                                                                                                                                                                                                                                                                                                                                                                                                                                                                                                                                                                                                                                                                                                                                                                             | -            |
| 20 feet<br>40 feet<br><b>Piling up</b>                                                                                                                                                                                                                                                                                                                                                                                                                                                                                                                                                                                                                                                                                                                                                                                                                                                                                                                                                                                                                                                                                                                                                                                                                                                                                                                                                                                                                                                                                                                                                                                                                                                                                                                                                                                                                                                                                                                                                                                                                                                                                         | -            |
| 20 feet<br>40 feet                                                                                                                                                                                                                                                                                                                                                                                                                                                                                                                                                                                                                                                                                                                                                                                                                                                                                                                                                                                                                                                                                                                                                                                                                                                                                                                                                                                                                                                                                                                                                                                                                                                                                                                                                                                                                                                                                                                                                                                                                                                                                                             | -            |
| 20 feet<br>40 feet<br><b>Piling up</b>                                                                                                                                                                                                                                                                                                                                                                                                                                                                                                                                                                                                                                                                                                                                                                                                                                                                                                                                                                                                                                                                                                                                                                                                                                                                                                                                                                                                                                                                                                                                                                                                                                                                                                                                                                                                                                                                                                                                                                                                                                                                                         | -            |