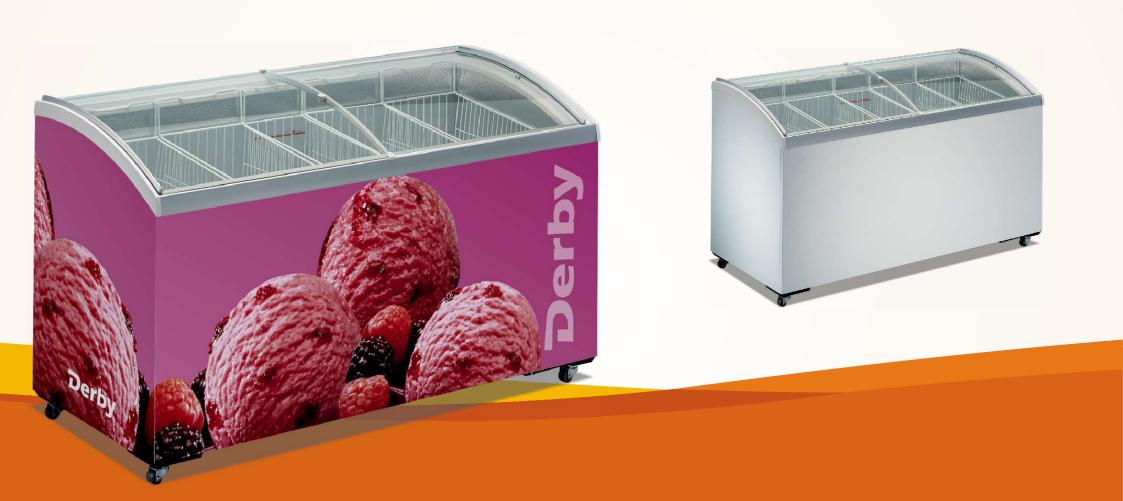

## EK 57C Ice Cream and Frozen Products

## Derby Product Line for Ice-cream and Frozen Products

When you talk about Derby, you are talking about one of the most traditional brands in the commercial refrigeration market Worldwide.

This line is composed by Upright, Horizontal and Impulse models with a freezer capacity between  $-7^{\circ}$ C and  $-25^{\circ}$ C, ideal for storage of ice-cream, sorbet and frozen products in general.

- Adjustable thermostat
- Aluminium inner liner
- Angle top for optimised product view
- Branding\*

Custom graphics can also be added. The box frame as well as the frames of the glass lids are available in different colours.

- Castors
   Produce smooth and more controllable movement.
- Control panel\*
- Curved sliding glass lids
- Internal light\* Allowing good product visibility.
- Lid lock\* Avoids undesirable openings and secures the products inside.
- Thermometer\* Informs you about internal temperature.
- Wide assortment of baskets\* Baskets with dividers allow good arrangement of the products.