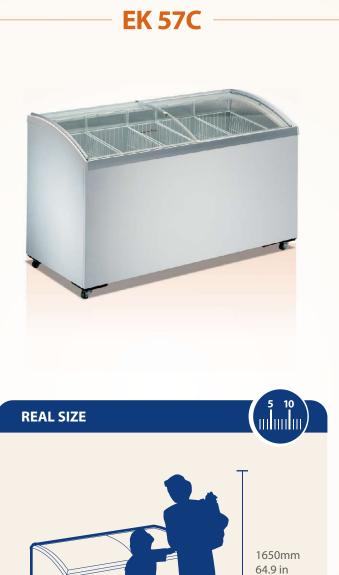

## EK 57C Ice Cream and Frozen Products

CURVED SLIDING GLASS LIDS

WIDE ASSORTMENT OF BASKETS

CASTORS

BRANDING\*

\* Options

www.derby.dk www.metalfriosolutions.com

| DIMENSIONS                                                                                                                                                                                                                                                                                                                                                                                                                                                                                                                                                                                                                                                                                                                                                                                                                                                                                                                                                                                                                                                                                                                                                                                                                                                                                                                                                                                                                                                                                                                                                                                                                                                                                                                                                                                                                                                                                                                                                                                                                                                                                                                     |              |
|--------------------------------------------------------------------------------------------------------------------------------------------------------------------------------------------------------------------------------------------------------------------------------------------------------------------------------------------------------------------------------------------------------------------------------------------------------------------------------------------------------------------------------------------------------------------------------------------------------------------------------------------------------------------------------------------------------------------------------------------------------------------------------------------------------------------------------------------------------------------------------------------------------------------------------------------------------------------------------------------------------------------------------------------------------------------------------------------------------------------------------------------------------------------------------------------------------------------------------------------------------------------------------------------------------------------------------------------------------------------------------------------------------------------------------------------------------------------------------------------------------------------------------------------------------------------------------------------------------------------------------------------------------------------------------------------------------------------------------------------------------------------------------------------------------------------------------------------------------------------------------------------------------------------------------------------------------------------------------------------------------------------------------------------------------------------------------------------------------------------------------|--------------|
| DIMENSIONS                                                                                                                                                                                                                                                                                                                                                                                                                                                                                                                                                                                                                                                                                                                                                                                                                                                                                                                                                                                                                                                                                                                                                                                                                                                                                                                                                                                                                                                                                                                                                                                                                                                                                                                                                                                                                                                                                                                                                                                                                                                                                                                     |              |
|                                                                                                                                                                                                                                                                                                                                                                                                                                                                                                                                                                                                                                                                                                                                                                                                                                                                                                                                                                                                                                                                                                                                                                                                                                                                                                                                                                                                                                                                                                                                                                                                                                                                                                                                                                                                                                                                                                                                                                                                                                                                                                                                |              |
| Capacity                                                                                                                                                                                                                                                                                                                                                                                                                                                                                                                                                                                                                                                                                                                                                                                                                                                                                                                                                                                                                                                                                                                                                                                                                                                                                                                                                                                                                                                                                                                                                                                                                                                                                                                                                                                                                                                                                                                                                                                                                                                                                                                       |              |
| Gross (liters / cubic feet)                                                                                                                                                                                                                                                                                                                                                                                                                                                                                                                                                                                                                                                                                                                                                                                                                                                                                                                                                                                                                                                                                                                                                                                                                                                                                                                                                                                                                                                                                                                                                                                                                                                                                                                                                                                                                                                                                                                                                                                                                                                                                                    | 487 / 17.19  |
| Net (liters / cubic feet)                                                                                                                                                                                                                                                                                                                                                                                                                                                                                                                                                                                                                                                                                                                                                                                                                                                                                                                                                                                                                                                                                                                                                                                                                                                                                                                                                                                                                                                                                                                                                                                                                                                                                                                                                                                                                                                                                                                                                                                                                                                                                                      | 426 / 15.04  |
| External dimensions                                                                                                                                                                                                                                                                                                                                                                                                                                                                                                                                                                                                                                                                                                                                                                                                                                                                                                                                                                                                                                                                                                                                                                                                                                                                                                                                                                                                                                                                                                                                                                                                                                                                                                                                                                                                                                                                                                                                                                                                                                                                                                            |              |
| Width (mm / inches)                                                                                                                                                                                                                                                                                                                                                                                                                                                                                                                                                                                                                                                                                                                                                                                                                                                                                                                                                                                                                                                                                                                                                                                                                                                                                                                                                                                                                                                                                                                                                                                                                                                                                                                                                                                                                                                                                                                                                                                                                                                                                                            | 1535 / 60.43 |
| Height (mm / inches)                                                                                                                                                                                                                                                                                                                                                                                                                                                                                                                                                                                                                                                                                                                                                                                                                                                                                                                                                                                                                                                                                                                                                                                                                                                                                                                                                                                                                                                                                                                                                                                                                                                                                                                                                                                                                                                                                                                                                                                                                                                                                                           | 895 / 35.23  |
| Depth (mm / inches)                                                                                                                                                                                                                                                                                                                                                                                                                                                                                                                                                                                                                                                                                                                                                                                                                                                                                                                                                                                                                                                                                                                                                                                                                                                                                                                                                                                                                                                                                                                                                                                                                                                                                                                                                                                                                                                                                                                                                                                                                                                                                                            | 650 / 25.59  |
|                                                                                                                                                                                                                                                                                                                                                                                                                                                                                                                                                                                                                                                                                                                                                                                                                                                                                                                                                                                                                                                                                                                                                                                                                                                                                                                                                                                                                                                                                                                                                                                                                                                                                                                                                                                                                                                                                                                                                                                                                                                                                                                                |              |
| Internal dimensions                                                                                                                                                                                                                                                                                                                                                                                                                                                                                                                                                                                                                                                                                                                                                                                                                                                                                                                                                                                                                                                                                                                                                                                                                                                                                                                                                                                                                                                                                                                                                                                                                                                                                                                                                                                                                                                                                                                                                                                                                                                                                                            |              |
| Width (mm / inches)                                                                                                                                                                                                                                                                                                                                                                                                                                                                                                                                                                                                                                                                                                                                                                                                                                                                                                                                                                                                                                                                                                                                                                                                                                                                                                                                                                                                                                                                                                                                                                                                                                                                                                                                                                                                                                                                                                                                                                                                                                                                                                            | 1535 / 60.43 |
| Height* (mm / inches)                                                                                                                                                                                                                                                                                                                                                                                                                                                                                                                                                                                                                                                                                                                                                                                                                                                                                                                                                                                                                                                                                                                                                                                                                                                                                                                                                                                                                                                                                                                                                                                                                                                                                                                                                                                                                                                                                                                                                                                                                                                                                                          | 550 / 21.65  |
| Depth (mm / inches)                                                                                                                                                                                                                                                                                                                                                                                                                                                                                                                                                                                                                                                                                                                                                                                                                                                                                                                                                                                                                                                                                                                                                                                                                                                                                                                                                                                                                                                                                                                                                                                                                                                                                                                                                                                                                                                                                                                                                                                                                                                                                                            | 530 / 20.86  |
| W-:                                                                                                                                                                                                                                                                                                                                                                                                                                                                                                                                                                                                                                                                                                                                                                                                                                                                                                                                                                                                                                                                                                                                                                                                                                                                                                                                                                                                                                                                                                                                                                                                                                                                                                                                                                                                                                                                                                                                                                                                                                                                                                                            |              |
| <b>Weight</b><br>Net (kg)                                                                                                                                                                                                                                                                                                                                                                                                                                                                                                                                                                                                                                                                                                                                                                                                                                                                                                                                                                                                                                                                                                                                                                                                                                                                                                                                                                                                                                                                                                                                                                                                                                                                                                                                                                                                                                                                                                                                                                                                                                                                                                      | 83           |
|                                                                                                                                                                                                                                                                                                                                                                                                                                                                                                                                                                                                                                                                                                                                                                                                                                                                                                                                                                                                                                                                                                                                                                                                                                                                                                                                                                                                                                                                                                                                                                                                                                                                                                                                                                                                                                                                                                                                                                                                                                                                                                                                | 60           |
| * Not considered the compartment for the compressor.                                                                                                                                                                                                                                                                                                                                                                                                                                                                                                                                                                                                                                                                                                                                                                                                                                                                                                                                                                                                                                                                                                                                                                                                                                                                                                                                                                                                                                                                                                                                                                                                                                                                                                                                                                                                                                                                                                                                                                                                                                                                           |              |
| TRANSPORTATION                                                                                                                                                                                                                                                                                                                                                                                                                                                                                                                                                                                                                                                                                                                                                                                                                                                                                                                                                                                                                                                                                                                                                                                                                                                                                                                                                                                                                                                                                                                                                                                                                                                                                                                                                                                                                                                                                                                                                                                                                                                                                                                 |              |
|                                                                                                                                                                                                                                                                                                                                                                                                                                                                                                                                                                                                                                                                                                                                                                                                                                                                                                                                                                                                                                                                                                                                                                                                                                                                                                                                                                                                                                                                                                                                                                                                                                                                                                                                                                                                                                                                                                                                                                                                                                                                                                                                |              |
|                                                                                                                                                                                                                                                                                                                                                                                                                                                                                                                                                                                                                                                                                                                                                                                                                                                                                                                                                                                                                                                                                                                                                                                                                                                                                                                                                                                                                                                                                                                                                                                                                                                                                                                                                                                                                                                                                                                                                                                                                                                                                                                                |              |
| Packaging                                                                                                                                                                                                                                                                                                                                                                                                                                                                                                                                                                                                                                                                                                                                                                                                                                                                                                                                                                                                                                                                                                                                                                                                                                                                                                                                                                                                                                                                                                                                                                                                                                                                                                                                                                                                                                                                                                                                                                                                                                                                                                                      |              |
| Width (mm / inches)                                                                                                                                                                                                                                                                                                                                                                                                                                                                                                                                                                                                                                                                                                                                                                                                                                                                                                                                                                                                                                                                                                                                                                                                                                                                                                                                                                                                                                                                                                                                                                                                                                                                                                                                                                                                                                                                                                                                                                                                                                                                                                            | 1550 / 61.02 |
| Height (mm / inches)                                                                                                                                                                                                                                                                                                                                                                                                                                                                                                                                                                                                                                                                                                                                                                                                                                                                                                                                                                                                                                                                                                                                                                                                                                                                                                                                                                                                                                                                                                                                                                                                                                                                                                                                                                                                                                                                                                                                                                                                                                                                                                           | 960 / 37.79  |
| Depth (mm / inches)                                                                                                                                                                                                                                                                                                                                                                                                                                                                                                                                                                                                                                                                                                                                                                                                                                                                                                                                                                                                                                                                                                                                                                                                                                                                                                                                                                                                                                                                                                                                                                                                                                                                                                                                                                                                                                                                                                                                                                                                                                                                                                            | 750 / 29.52  |
|                                                                                                                                                                                                                                                                                                                                                                                                                                                                                                                                                                                                                                                                                                                                                                                                                                                                                                                                                                                                                                                                                                                                                                                                                                                                                                                                                                                                                                                                                                                                                                                                                                                                                                                                                                                                                                                                                                                                                                                                                                                                                                                                |              |
| The sector of th |              |
| Loading container                                                                                                                                                                                                                                                                                                                                                                                                                                                                                                                                                                                                                                                                                                                                                                                                                                                                                                                                                                                                                                                                                                                                                                                                                                                                                                                                                                                                                                                                                                                                                                                                                                                                                                                                                                                                                                                                                                                                                                                                                                                                                                              |              |
| 20 feet                                                                                                                                                                                                                                                                                                                                                                                                                                                                                                                                                                                                                                                                                                                                                                                                                                                                                                                                                                                                                                                                                                                                                                                                                                                                                                                                                                                                                                                                                                                                                                                                                                                                                                                                                                                                                                                                                                                                                                                                                                                                                                                        | -            |
|                                                                                                                                                                                                                                                                                                                                                                                                                                                                                                                                                                                                                                                                                                                                                                                                                                                                                                                                                                                                                                                                                                                                                                                                                                                                                                                                                                                                                                                                                                                                                                                                                                                                                                                                                                                                                                                                                                                                                                                                                                                                                                                                | -            |
| 20 feet<br>40 feet                                                                                                                                                                                                                                                                                                                                                                                                                                                                                                                                                                                                                                                                                                                                                                                                                                                                                                                                                                                                                                                                                                                                                                                                                                                                                                                                                                                                                                                                                                                                                                                                                                                                                                                                                                                                                                                                                                                                                                                                                                                                                                             | -            |
| 20 feet<br>40 feet<br><b>Piling up</b>                                                                                                                                                                                                                                                                                                                                                                                                                                                                                                                                                                                                                                                                                                                                                                                                                                                                                                                                                                                                                                                                                                                                                                                                                                                                                                                                                                                                                                                                                                                                                                                                                                                                                                                                                                                                                                                                                                                                                                                                                                                                                         | -            |
| 20 feet<br>40 feet                                                                                                                                                                                                                                                                                                                                                                                                                                                                                                                                                                                                                                                                                                                                                                                                                                                                                                                                                                                                                                                                                                                                                                                                                                                                                                                                                                                                                                                                                                                                                                                                                                                                                                                                                                                                                                                                                                                                                                                                                                                                                                             | -            |
| 20 feet<br>40 feet<br><b>Piling up</b>                                                                                                                                                                                                                                                                                                                                                                                                                                                                                                                                                                                                                                                                                                                                                                                                                                                                                                                                                                                                                                                                                                                                                                                                                                                                                                                                                                                                                                                                                                                                                                                                                                                                                                                                                                                                                                                                                                                                                                                                                                                                                         | -            |