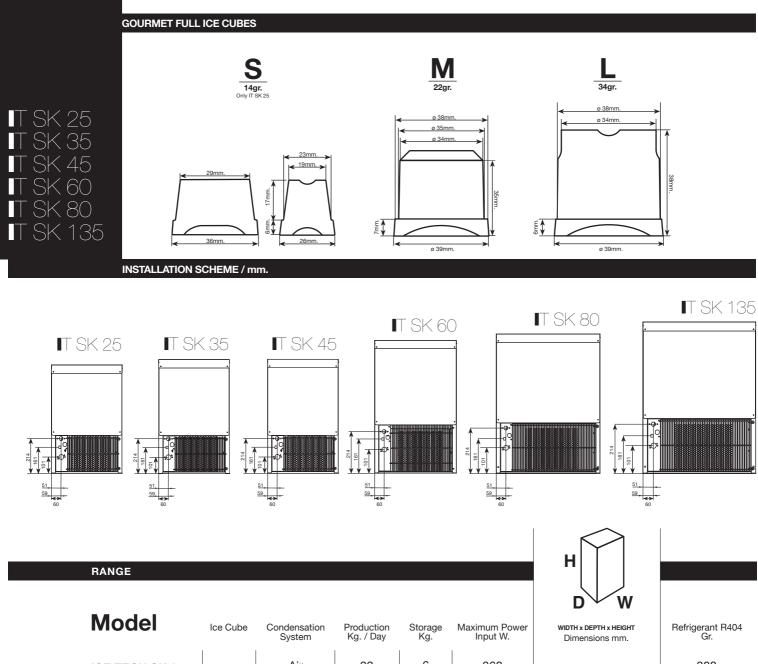

## **TECHNICAL FEATURES / OPERATING LIMITS**

| Ice Cube                 | M 22gr. L 34gr.<br>IT SK 25 produce S size cube, 14gr.                                                                                 |                                     |  |  |  |  |
|--------------------------|----------------------------------------------------------------------------------------------------------------------------------------|-------------------------------------|--|--|--|--|
| Body                     | Steel SK                                                                                                                               |                                     |  |  |  |  |
| Spray System             | With special flexible spray nozzles ICE TECH patented and designed to prevent the calcareous buildup.                                  |                                     |  |  |  |  |
| Electromechanic Controls | Machines are timer and thermostat operated. Simple, easy to understand an service. High reliability and low spare parts cost.          |                                     |  |  |  |  |
| Switch                   | External On/Off switch.                                                                                                                |                                     |  |  |  |  |
| Tropicalized Machines    | Classe T                                                                                                                               |                                     |  |  |  |  |
| Range                    | Air temperature:<br>Water temperature:<br>Pressure:                                                                                    | 5 – 40°C<br>5 – 35°C<br>0,7 – 6 bar |  |  |  |  |
| Ice Production Capacity  | Kg/24h at Ambient temperature 15°C, Water temperature 10°C                                                                             |                                     |  |  |  |  |
| Certification            | ISO 9001, CE                                                                                                                           |                                     |  |  |  |  |
| Others                   | Refrigerant R404<br>Water inlet connection 3/4" Gas<br>Drain 20mm. connection.<br>Single-phase input 220V–50Hz. / Optional: 220V-60Hz. |                                     |  |  |  |  |

| model           | ice Cube | System | Kg. / Day | Kg. | Input W. | Dimensions mm.  | Gr. |
|-----------------|----------|--------|-----------|-----|----------|-----------------|-----|
| ICE TECH SK 25  | S        | Air    | 22        | 6   | 360      | 350 x 475 x 590 | 300 |
|                 |          | Water  | 25        | 6   | 360      |                 | 230 |
| ICE TECH SK 35  | M, L     | Air    | 33        | 15  | 400      | 435 x 605 x 695 | 220 |
|                 |          | Water  | 35        | 15  | 400      |                 | 210 |
| ICE TECH SK 45  | M, L     | Air    | 42        | 15  | 450      | 435 x 605 x 695 | 225 |
|                 |          | Water  | 44        | 15  | 450      |                 | 210 |
| ICE TECH SK 60  | M, L     | Air    | 54        | 30  | 460      | 515 x 645 x 840 | 250 |
|                 |          | Water  | 57        | 30  | 460      |                 | 220 |
| ICE TECH SK 80  | M, L     | Air    | 75        | 40  | 720      | 645 x 645 x 870 | 280 |
|                 |          | Water  | 81        | 40  | 720      |                 | 300 |
| ICE TECH SK 135 | M, L     | Air    | 135       | 60  | 1150     | 930 x 565 x 915 | 500 |
|                 |          | Water  | 137       | 60  | 1150     |                 | 340 |