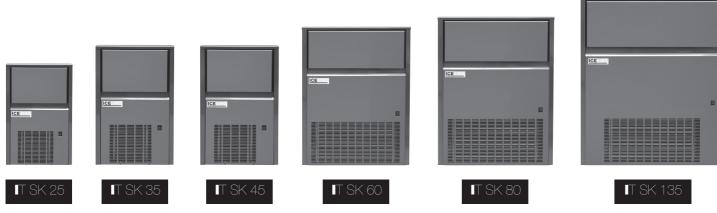

## **TECHNICAL FEATURES / OPERATING LIMITS**

| Ice Cube                 | M 22gr. L 34gr.<br>IT SK 25 produce S size cube, 14gr.                                                                                 |                                     |  |  |  |  |
|--------------------------|----------------------------------------------------------------------------------------------------------------------------------------|-------------------------------------|--|--|--|--|
| Body                     | Steel SK                                                                                                                               |                                     |  |  |  |  |
| Spray System             | With special flexible spray nozzles ICE TECH patented and designed to prevent the calcareous buildup.                                  |                                     |  |  |  |  |
| Electromechanic Controls | Machines are timer and thermostat operated. Simple, easy to understand an service. High reliability and low spare parts cost.          |                                     |  |  |  |  |
| Switch                   | External On/Off switch.                                                                                                                |                                     |  |  |  |  |
| Tropicalized Machines    | Classe T                                                                                                                               |                                     |  |  |  |  |
| Range                    | Air temperature:<br>Water temperature:<br>Pressure:                                                                                    | 5 – 40°C<br>5 – 35°C<br>0,7 – 6 bar |  |  |  |  |
| Ice Production Capacity  | Kg/24h at Ambient temperature 15°C, Water temperature 10°C                                                                             |                                     |  |  |  |  |
| Certification            | ISO 9001, CE                                                                                                                           |                                     |  |  |  |  |
| Others                   | Refrigerant R404<br>Water inlet connection 3/4" Gas<br>Drain 20mm. connection.<br>Single-phase input 220V–50Hz. / Optional: 220V-60Hz. |                                     |  |  |  |  |

| model           | ice Cube | System | Kg. / Day | Kg. | Input W. | Dimensions mm.  | Gr. |
|-----------------|----------|--------|-----------|-----|----------|-----------------|-----|
| ICE TECH SK 25  | S        | Air    | 22        | 6   | 360      | 350 x 475 x 590 | 300 |
|                 |          | Water  | 25        | 6   | 360      |                 | 230 |
| ICE TECH SK 35  | M, L     | Air    | 33        | 15  | 400      | 435 x 605 x 695 | 220 |
|                 |          | Water  | 35        | 15  | 400      |                 | 210 |
| ICE TECH SK 45  | M, L     | Air    | 42        | 15  | 450      | 435 x 605 x 695 | 225 |
|                 |          | Water  | 44        | 15  | 450      |                 | 210 |
| ICE TECH SK 60  | M, L     | Air    | 54        | 30  | 460      | 515 x 645 x 840 | 250 |
|                 |          | Water  | 57        | 30  | 460      |                 | 220 |
| ICE TECH SK 80  | M, L     | Air    | 75        | 40  | 720      | 645 x 645 x 870 | 280 |
|                 |          | Water  | 81        | 40  | 720      |                 | 300 |
| ICE TECH SK 135 | M, L     | Air    | 135       | 60  | 1150     | 930 x 565 x 915 | 500 |
|                 |          | Water  | 137       | 60  | 1150     |                 | 340 |